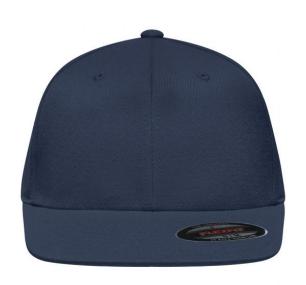

## 6 panel cap without fastener

Flat peak 6 embroidered ventilation holes 8 stitching lines on the peak Laminated front panels

Perfect fit due to an elasthane inset and Flexfit® ribbon

Fully closed back panel

## Flexfit

Flexfit® Cap: perfect and smooth fit and stability due to an elasthane inset and the patented Flexfit®-band. The back panel is always fully closed.