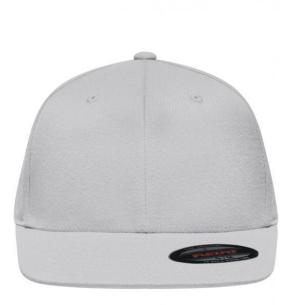

## 6 panel cap without fastener

Flat peak 6 embroidered ventilation holes 8 stitching lines on the peak Laminated front panels Perfect fit due to an elasthane inset and Flexfit® ribbon Fully closed back panel Sizes: S/M = 56/57 cm, L/XL = 58/59 cm

## Flexfit

Flexfit® Cap: perfect and smooth fit and stability due to an elasthane inset and the patented Flexfit®-band. The back panel is always fully closed.