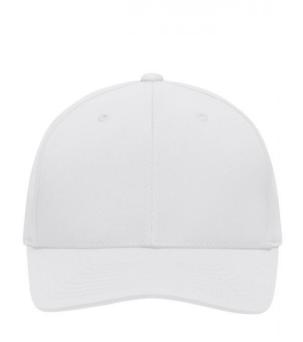

# Functional 6 panel cap

Breathable and quick-drying
6 embroidered ventilation holes
8 decorative stitching lines on the peak
Laminated front panels
Perfect fit due to an elasthane inset and Flexfit® ribbon
Fully closed back panel

#### 6 Panel

Division of cap into 6 segments. Advantage: One of the most popular cap shapes in Europe

Stand: 03.05.2024 - 00:51:50