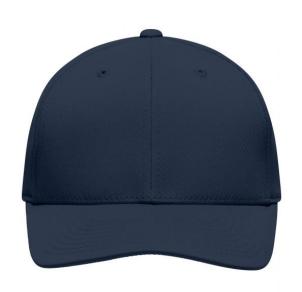

## Functional 6 panel cap

Breathable and quick-drying
6 embroidered ventilation holes
8 decorative stitching lines on the peak
Laminated front panels
Perfect fit due to an elasthane inset and Flexfit® ribbon
Fully closed back panel

# Available colours

navy (296C)

red (200C)