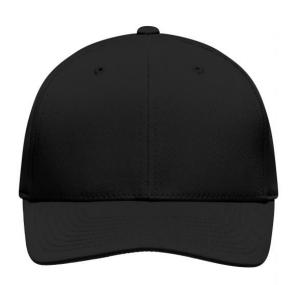

# Functional 6 panel cap

Breathable and quick-drying
6 embroidered ventilation holes
8 decorative stitching lines on the peak
Laminated front panels
Perfect fit due to an elasthane inset and Flexfit® ribbon
Fully closed back panel

Sizes: S/M = 56/57 cm, L/XL = 58/59 cm

**Fabric:** Outer fabric: 84% polyamide, 14%

cotton, 2% elastane

Country of origin: Bangladesch

Customs tariff number: 65050030

### Flexfit

Flexfit® Cap: perfect and smooth fit and stability due to an elasthane inset and the patented Flexfit®-band. The back panel is always fully closed.

### 6 Panel

Division of cap into 6 segments. Advantage: One of the most popular cap shapes in Europe

Stand: 26.04.2024 - 09:35:49