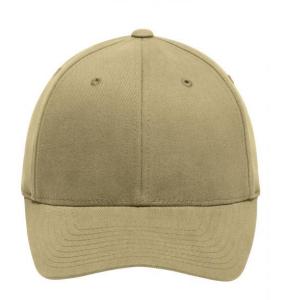

## Trendy 6 panel cap without fastener

6 embroidered ventilation holes 8 decorative stitching lines on the peak Laminated front panels Perfect fit due to an elasthane inset and Flexfit® band Fully closed back panel Brushed cotton

Sizes S/M: 56/57 cm, L/XL: 58/59 cm

**Fabric:** Outer fabric: 98% cotton, 2%

elastane

Country of origin: Bangladesch

Customs tariff number: 65050030

## Flexfit

Flexfit® Cap: perfect and smooth fit and stability due to an elasthane inset and the patented Flexfit®-band. The back panel is always fully closed.

#### 6 Panel

Division of cap into 6 segments. Advantage: One of the most popular cap shapes in Europe

Stand: 04.05.2024 - 00:51:27