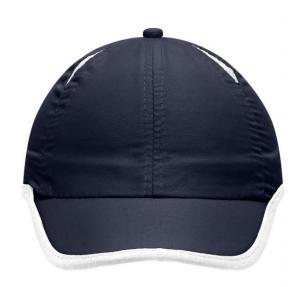

### Sporty 6 panel cap made of microfibre for all weather conditions

Wind-and water-repellent
Breathable
Contrasting piping around the cap
4 mesh-insets for ventilation
Low-profile
Fast-drying terry sweat band
New hook and loop fastener

**Fabric:** Outer fabric: 100% polyester

Country of origin: Volksrepublik China

Customs tariff number: 65050030

#### Available colours

|                            | one size |
|----------------------------|----------|
| Weight in g                | 57 g     |
| VPE                        | 24/144   |
| (Pcs. per inner packaging  |          |
| / pcs. per outer packaging |          |