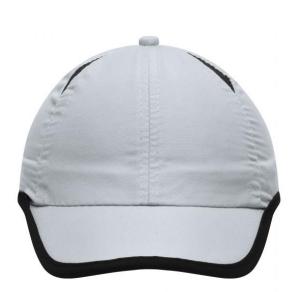

## Sporty 6 panel cap made of microfibre for all weather conditions

Wind-and water-repellent Breathable Contrasting piping around the cap 4 mesh-insets for ventilation Low-profile Fast-drying terry sweat band New hook and loop fastener

Available colours

black/light-grey (blackC, 421C) navy/white (296C, white)

light-blue/navy (283C, 296C)

light-grey/black (400C, blackC)

Features

6 Panel

Division of cap into 6 segments. Advantage: One of the most popular cap shapes in Europe