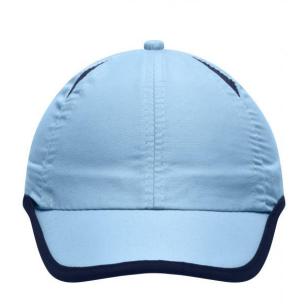

### Sporty 6 panel cap made of microfibre for all weather conditions

Wind-and water-repellent Breathable Contrasting piping around the cap 4 mesh-insets for ventilation Low-profile Fast-drying terry sweat band

New hook and loop fastener

**Fabric:** Outer fabric: 100% polyester

Country of origin: Volksrepublik China

Customs tariff number: 65050030

## Available colours

light-blue/navy (283C, 296C)

light-grey/black (400C, blackC)