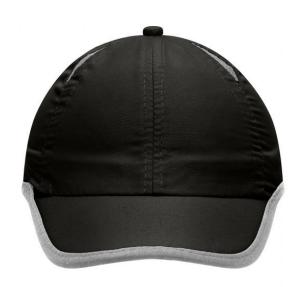

### Sporty 6 panel cap made of microfibre for all weather conditions

Wind-and water-repellent
Breathable
Contrasting piping around the cap
4 mesh-insets for ventilation
Low-profile
Fast-drying terry sweat band
New hook and loop fastener

## Available colours

light-blue/navy (283C, 296C)

light-grey/black (400C, blackC)