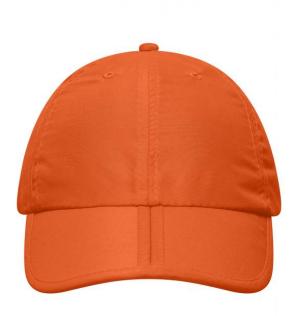

## Foldable 6 panel cap made of soft microfibre

Wind-and water-repellent Breathable Low-profile 6 embroidered ventilation holes Preformed, sturdy peak, foldable in the middle Sporty band with clip fastener