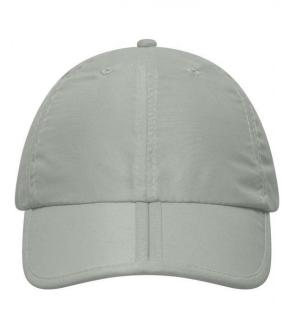

## Foldable 6 panel cap made of soft microfibre

Wind-and water-repellent Breathable Low-profile 6 embroidered ventilation holes Preformed, sturdy peak, foldable in the middle Sporty band with clip fastener

Fabric:

Outer fabric: 100% polyester

Volksrepublik China 65050030

Customs tariff number:

Country of origin:

Available colours

|                            | one size |
|----------------------------|----------|
| Weight in g                | 42 g     |
| VPE                        | 24/144   |
| (Pcs. per inner packaging  |          |
| / pcs. per outer packaging |          |