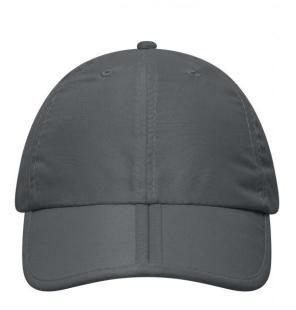

## Foldable 6 panel cap made of soft microfibre

Wind-and water-repellent Breathable Low-profile 6 embroidered ventilation holes Preformed, sturdy peak, foldable in the middle Sporty band with clip fastener

## Available colours

black (blackC) dark-grey (7538C) navy (296C)

Features

6 Panel

Division of cap into 6 segments. Advantage: One of the most popular cap shapes in Europe