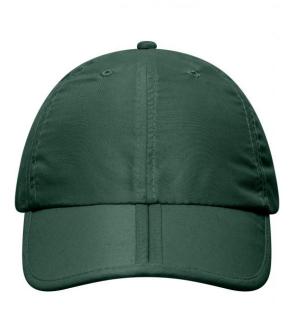

## Foldable 6 panel cap made of soft microfibre

Wind-and water-repellent Breathable Low-profile 6 embroidered ventilation holes Preformed, sturdy peak, foldable in the middle Sporty band with clip fastener

## Available colours

black (blackC) dark-grey (7538C) navy (296C)

dark-green (343C) light-khaki (482C) white (white)

Features

6 Panel

Division of cap into 6 segments. Advantage: One of the most popular cap shapes in Europe