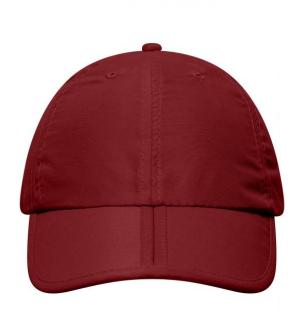

# Foldable 6 panel cap made of soft microfibre

Wind-and water-repellent
Breathable
Low-profile
6 embroidered ventilation holes
Preformed, sturdy peak, foldable in the middle
Sporty band with clip fastener