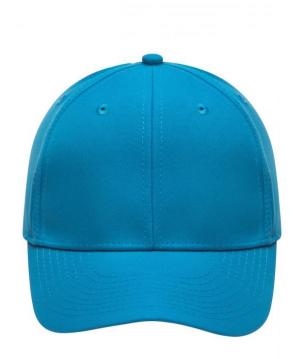

### Functional cap with smooth microfibre surface

Wind-and water-repellent 6 embroidered ventilation holes 8 decorative stitching lines on the peak Laminated front panels Padded satin sweat band Hook and loop fastener

# Features

#### 6 Panel

Division of cap into 6 segments. Advantage: One of the most popular cap shapes in Europe