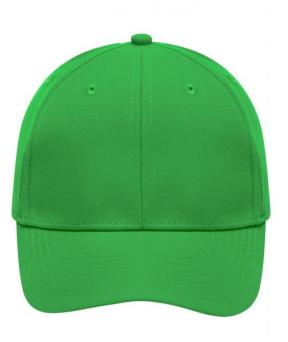

## Functional cap with smooth microfibre surface

Wind-and water-repellent 6 embroidered ventilation holes 8 decorative stitching lines on the peak Laminated front panels Padded satin sweat band Hook and loop fastener