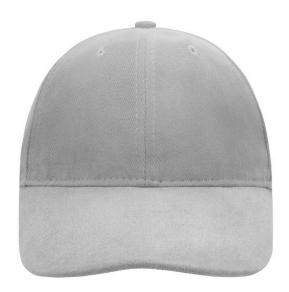

# High-quality 6 panel cap with light lamination - easy to embroider on

6 embroidered ventilation holes 8 decorative stitching lines on the peak Front panels lightly laminated Padded satin sweatband

Metal buckle in mat silver with press stud and embroidered eyelet Heavy brushed cotton