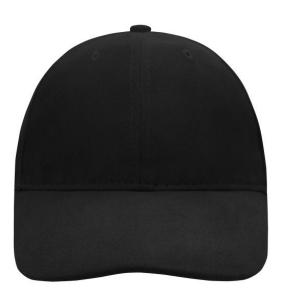

High-quality 6 panel cap with light lamination - easy to embroider on

6 embroidered ventilation holes 8 decorative stitching lines on the peak Front panels lightly laminated Padded satin sweatband Metal buckle in mat silver with press stud and embroidered eyelet Heavy brushed cotton

## 6 Panel

Division of cap into 6 segments. Advantage: One of the most popular cap shapes in Europe