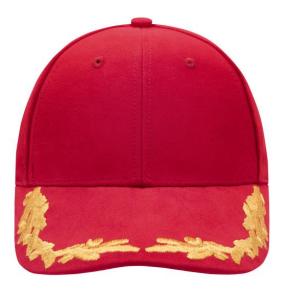

## Special cap with embroidery "oak leaves" in lurex on the peak

6 embroidered ventilation holes Laminated front panels Padded satin sweatband Metal buckle with press stud and embroidered eyelet Super heavy brushed cotton