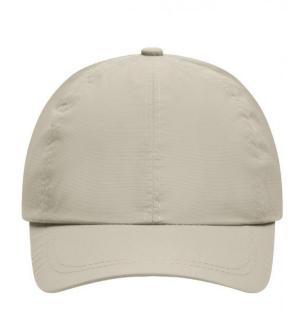

# Functional and durable outdoor cap with Achievetex® coating

Mesh-lining inside
Taped seams
Wind-and water-proof
2 decorative stitching lines on the peak
Low-profile
Padded satin sweat band
New generation buckle

## Available colours

|                            | one size |
|----------------------------|----------|
| Weight in g                | 78 g     |
| VPE                        | 24/144   |
| (Pcs. per inner packaging  |          |
| / pcs. per outer packaging |          |

# Available colours