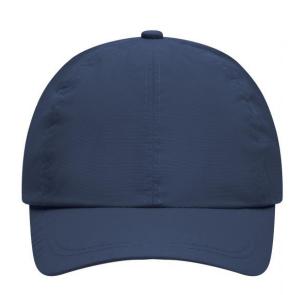

# Functional and durable outdoor cap with Achievetex® coating

Mesh-lining inside
Taped seams
Wind-and water-proof
2 decorative stitching lines on the peak
Low-profile
Padded satin sweat band

**Fabric:** Outer fabric (185 g/m²): 100%