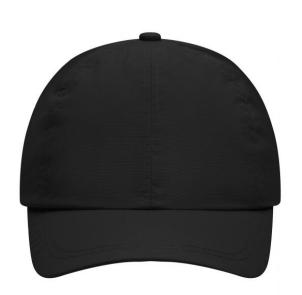

# Functional and durable outdoor cap with Achievetex® coating

Mesh-lining inside Taped seams Wind-and water-proof 2 decorative stitching lines on the peak Low-profile Padded satin sweat band

**Fabric:** Outer fabric (185 g/m²): 100%