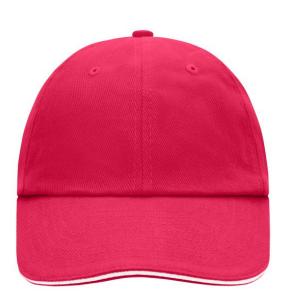

## Classic allround cap with contrasting sandwich

6 embroidered ventilation holes 8 decorative stitching lines on the peak Low-profile Padded satin sweatband Also available without sandwich, see ref. MB6111 Metal buckle in mat silver with press-stud and embroidered eyelet Heavy brushed cotton

#### Available colours

black/beige (blackC, 7529C) dark-green/beige (3435C, 7529C) lime-green/white (360C, white)

pink/white (212C, whiteC)

white/lime-green (white, 360C)

black/orange (blackC, 1575C) dark-grey/white (409C, white) navy/white (2767C, white) turquoise/white (312C, white) white/navy (white, 2767C) black/white (blackC, white) graphite/aqua (2718C, 447C) orange/white (1575C, white) white/aqua (white, 2718C) white/orange (white, 1575C)