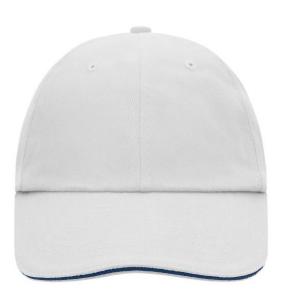

## Classic allround cap with contrasting sandwich

6 embroidered ventilation holes 8 decorative stitching lines on the peak Low-profile Padded satin sweatband Also available without sandwich, see ref. MB6111 Metal buckle in mat silver with press-stud and embroidered eyelet Heavy brushed cotton