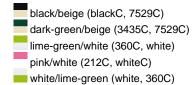

# Classic allround cap with contrasting sandwich

6 embroidered ventilation holes

8 decorative stitching lines on the peak

Low-profile

Padded satin sweatband

Also available without sandwich, see ref. MB6111

Metal buckle in mat silver with press-stud and embroidered eyelet

Heavy brushed cotton

**Fabric:** Outer fabric (350 g/m²): 100%

cotton

Country of origin: Volksrepublik China

Customs tariff number: 65050030

#### Care instructions:



### Available colours

|                            | one size |
|----------------------------|----------|
| Weight in g                | 79 g     |
| VPE                        | 24/144   |
| (Pcs. per inner packaging  |          |
| / pcs. per outer packaging |          |

# Available colours









# **OEKO-TEX® Stoff**

The fabric of this article has been tested for harmful substances and certified acc. to STANDARD 100 by OEKO-TEX®



# 6 Panel

Division of cap into 6 segments. Advantage: One of the most popular cap shapes in Europe

Stand: 01.05.2024 - 23:52:37