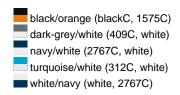

# Classic allround cap with contrasting sandwich

6 embroidered ventilation holes

8 decorative stitching lines on the peak

Low-profile

Padded satin sweatband

Also available without sandwich, see ref. MB6111

Metal buckle in mat silver with press-stud and embroidered eyelet

Heavy brushed cotton

**Fabric:** Outer fabric (350 g/m²): 100%

cotton

Country of origin: Volksrepublik China

Customs tariff number: 65050030

#### Care instructions:



### Available colours

|                            | one size |
|----------------------------|----------|
| Weight in g                | 79 g     |
| VPE                        | 24/144   |
| (Pcs. per inner packaging  |          |
| / pcs. per outer packaging |          |

# Available colours









# **OEKO-TEX® Stoff**

The fabric of this article has been tested for harmful substances and certified acc. to STANDARD 100 by OEKO-TEX®



# 6 Panel

Division of cap into 6 segments. Advantage: One of the most popular cap shapes in Europe

Stand: 01.05.2024 - 23:52:37