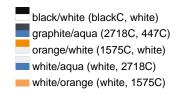

# Classic allround cap with contrasting sandwich

6 embroidered ventilation holes

8 decorative stitching lines on the peak

Low-profile

Padded satin sweatband

Also available without sandwich, see ref. MB6111

Metal buckle in mat silver with press-stud and embroidered eyelet

Heavy brushed cotton

**Fabric:** Outer fabric (350 g/m²): 100%

cotton

Country of origin: Volksrepublik China

Customs tariff number: 65050030

#### Care instructions:



### Available colours

|                            | one size |
|----------------------------|----------|
| Weight in g                | 79 g     |
| VPE                        | 24/144   |
| (Pcs. per inner packaging  |          |
| / pcs. per outer packaging |          |

# Available colours









# **OEKO-TEX® Stoff**

The fabric of this article has been tested for harmful substances and certified acc. to STANDARD 100 by OEKO-TEX®



# 6 Panel

Division of cap into 6 segments. Advantage: One of the most popular cap shapes in Europe

Stand: 01.05.2024 - 23:52:37