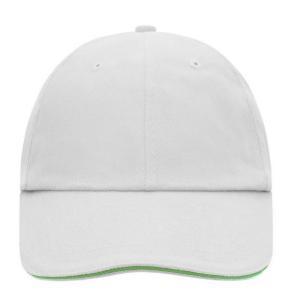

# Classic allround cap with contrasting sandwich

6 embroidered ventilation holes

8 decorative stitching lines on the peak

Low-profile

Padded satin sweatband

Also available without sandwich, see ref. MB6111

Metal buckle in mat silver with press-stud and embroidered eyelet

Heavy brushed cotton

**Fabric:** Outer fabric (350 g/m²): 100%

cotton

Country of origin: Volksrepublik China

Customs tariff number: 65050030