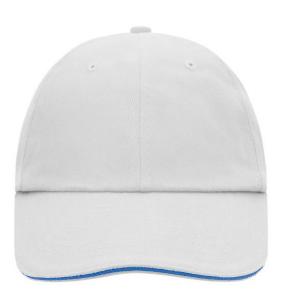

Classic allround cap with contrasting sandwich

6 embroidered ventilation holes 8 decorative stitching lines on the peak Low-profile Padded satin sweatband Also available without sandwich, see ref. MB6111 Metal buckle in mat silver with press-stud and embroidered eyelet Heavy brushed cotton