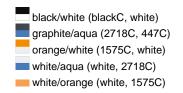

### Available colours

|                            | one size |
|----------------------------|----------|
| Weight in g                | 79 g     |
| VPE                        | 24/144   |
| (Pcs. per inner packaging  |          |
| / pcs. per outer packaging |          |

# Available colours