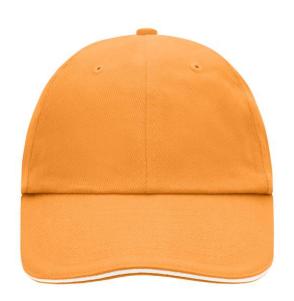

# Classic allround cap with contrasting sandwich

6 embroidered ventilation holes

8 decorative stitching lines on the peak

Low-profile

Padded satin sweatband

Also available without sandwich, see ref. MB6111

Metal buckle in mat silver with press-stud and embroidered eyelet

Heavy brushed cotton

**Fabric:** Outer fabric (350 g/m²): 100%

cotton

Country of origin: Volksrepublik China

Customs tariff number: 65050030