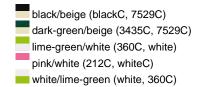

### Available colours

|                            | one size |
|----------------------------|----------|
| Weight in g                | 79 g     |
| VPE                        | 24/144   |
| (Pcs. per inner packaging  |          |
| / pcs. per outer packaging |          |

# Available colours