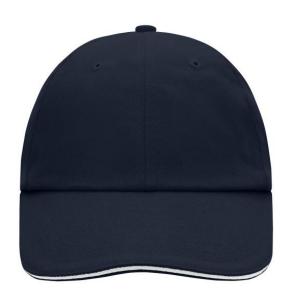

# Classic allround cap with contrasting sandwich

6 embroidered ventilation holes

8 decorative stitching lines on the peak

Low-profile

Padded satin sweatband

Also available without sandwich, see ref. MB6111

Metal buckle in mat silver with press-stud and embroidered eyelet

Heavy brushed cotton

**Fabric:** Outer fabric (350 g/m²): 100%

cotton

Country of origin: Volksrepublik China

Customs tariff number: 65050030