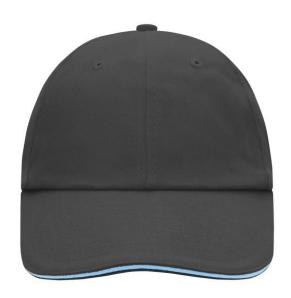

## Classic allround cap with contrasting sandwich

6 embroidered ventilation holes 8 decorative stitching lines on the peak

Low-profile

Padded satin sweatband

Also available without sandwich, see ref. MB6111

Metal buckle in mat silver with press-stud and embroidered eyelet

Heavy brushed cotton

Outer fabric (350 g/m²): 100% Fabric:

cotton

Country of origin: Volksrepublik China

**Customs tariff number:** 65050030