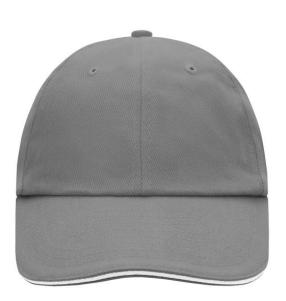

## Classic allround cap with contrasting sandwich

6 embroidered ventilation holes 8 decorative stitching lines on the peak Low-profile Padded satin sweatband Also available without sandwich, see ref. MB6111 Metal buckle in mat silver with press-stud and embroidered eyelet Heavy brushed cotton

## Available colours

black/beige (blackC, 7529C) dark-green/beige (3435C, 7529C) lime-green/white (360C, white)

pink/white (212C, whiteC)

white/lime-green (white, 360C)

black/orange (blackC, 1575C) dark-grey/white (409C, white) navy/white (2767C, white) turquoise/white (312C, white) white/navy (white, 2767C) black/white (blackC, white) graphite/aqua (2718C, 447C) orange/white (1575C, white) white/aqua (white, 2718C) white/orange (white, 1575C)