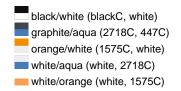

# Classic allround cap with contrasting sandwich

6 embroidered ventilation holes

8 decorative stitching lines on the peak

Low-profile

Padded satin sweatband

Also available without sandwich, see ref. MB6111

Metal buckle in mat silver with press-stud and embroidered eyelet

Heavy brushed cotton

**Fabric:** Outer fabric (350 g/m²): 100%

cotton

Country of origin: Volksrepublik China

Customs tariff number: 65050030

#### Care instructions:



#### Available colours

|                            | one size |
|----------------------------|----------|
| Weight in g                | 79 g     |
| VPE                        | 24/144   |
| (Pcs. per inner packaging  |          |
| / pcs. per outer packaging |          |

## Available colours









### **OEKO-TEX® Stoff**

The fabric of this article has been tested for harmful substances and certified acc. to STANDARD 100 by OEKO-TEX®



### 6 Panel

Division of cap into 6 segments. Advantage: One of the most popular cap shapes in Europe

Stand: 25.04.2024 - 19:09:31