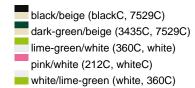

# Classic allround cap with contrasting sandwich

6 embroidered ventilation holes

8 decorative stitching lines on the peak

Low-profile

Padded satin sweatband

Also available without sandwich, see ref. MB6111

Metal buckle in mat silver with press-stud and embroidered eyelet

Heavy brushed cotton

**Fabric:** Outer fabric (350 g/m²): 100%

cotton

Country of origin: Volksrepublik China

Customs tariff number: 65050030

#### Care instructions:



#### Available colours

|                            | one size |
|----------------------------|----------|
| Weight in g                | 79 g     |
| VPE                        | 24/144   |
| (Pcs. per inner packaging  |          |
| / pcs. per outer packaging |          |

## Available colours









### **OEKO-TEX® Stoff**

The fabric of this article has been tested for harmful substances and certified acc. to STANDARD 100 by OEKO-TEX®



### 6 Panel

Division of cap into 6 segments. Advantage: One of the most popular cap shapes in Europe

Stand: 25.04.2024 - 19:09:31