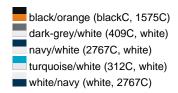

# Classic allround cap with contrasting sandwich

6 embroidered ventilation holes

8 decorative stitching lines on the peak

Low-profile

Padded satin sweatband

Also available without sandwich, see ref. MB6111

Metal buckle in mat silver with press-stud and embroidered eyelet

Heavy brushed cotton

**Fabric:** Outer fabric (350 g/m²): 100%

cotton

Country of origin: Volksrepublik China

Customs tariff number: 65050030

#### Care instructions:



#### Available colours

|                            | one size |
|----------------------------|----------|
| Weight in g                | 79 g     |
| VPE                        | 24/144   |
| (Pcs. per inner packaging  |          |
| / pcs. per outer packaging |          |

## Available colours









### **OEKO-TEX® Stoff**

The fabric of this article has been tested for harmful substances and certified acc. to STANDARD 100 by OEKO-TEX®



### 6 Panel

Division of cap into 6 segments. Advantage: One of the most popular cap shapes in Europe

Stand: 25.04.2024 - 19:09:31