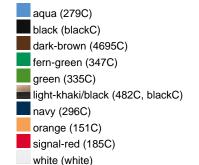

## Available colours

|                            | one size |
|----------------------------|----------|
| Weight in g                | 84 g     |
| VPE                        | 24/144   |
| (Pcs. per inner packaging  |          |
| / pcs. per outer packaging |          |

### Available colours