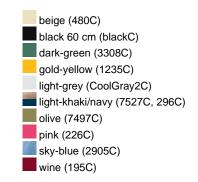

## Available colours

|                            | one size |
|----------------------------|----------|
| Weight in g                | 84 g     |
| VPE                        | 24/144   |
| (Pcs. per inner packaging  |          |
| / pcs. per outer packaging |          |

### Available colours