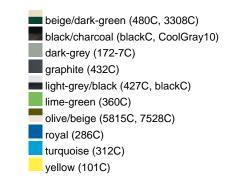

## Available colours

|                            | one size |
|----------------------------|----------|
| Weight in g                | 84 g     |
| VPE                        | 24/144   |
| (Pcs. per inner packaging  |          |
| / pcs. per outer packaging |          |

### Available colours