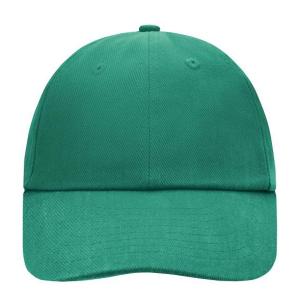

# Classic allround cap in many colour combinations

6 embroidered ventilation holes 8 decorative stitching lines on the peak

Low-profile

Padded satin sweatband

Matching children's cap ref. MB7010

Colour black also available in headsize 60 cm

Also available with sandwich, see ref. MB6112

Metal buckle in mat silver with press stud and embroidered eyelet

Heavy brushed cotton

Fabric: Outer fabric (350 g/m²): 100%

cotton

Country of origin: Volksrepublik China

## 6 Panel

Division of cap into 6 segments. Advantage: One of the most popular cap shapes in Europe

Stand: 30.04.2024 - 00:49:48