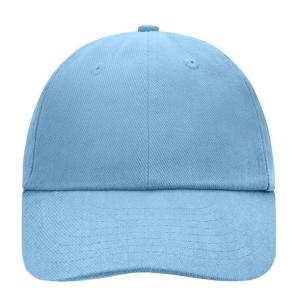

# Classic allround cap in many colour combinations

6 embroidered ventilation holes

8 decorative stitching lines on the peak

Low-profile

Padded satin sweatband

Matching children's cap ref. MB7010

Colour black also available in headsize 60 cm

Also available with sandwich, see ref. MB6112

Metal buckle in mat silver with press stud and embroidered eyelet

Heavy brushed cotton

**Fabric:** Outer fabric (350 g/m²): 100%

cotton

Country of origin: Volksrepublik China