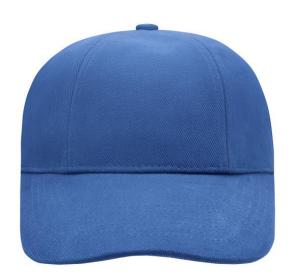

### Original cap with turned panels, all the same size

3 embroidered ventilation holes 6 stitching lines on the peak Laminated front panels Padded satin sweatband Clip fastener in mat silver with metal eyelet Super Heavy brushed cotton

Fabric: Outer fabric (350 g/m²): 100%

cotton

Country of origin: Volksrepublik China

Customs tariff number: 65050030