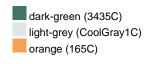

#### Available colours

|                            | one size |
|----------------------------|----------|
| Weight in g                | 91 g     |
| VPE                        | 24/144   |
| (Pcs. per inner packaging  |          |
| / pcs. per outer packaging |          |

## Available colours