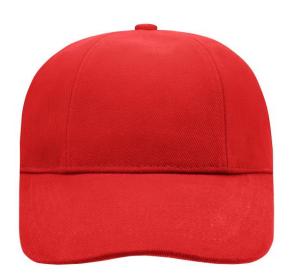

### Original cap with turned panels, all the same size

3 embroidered ventilation holes 6 stitching lines on the peak Laminated front panels Padded satin sweatband Clip fastener in mat silver with metal eyelet Super Heavy brushed cotton

### 6 Panel

Division of cap into 6 segments. Advantage: One of the most popular cap shapes in Europe

Stand: 08.05.2024 - 14:23:04