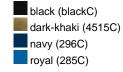

#### Available colours

|                            | one size |
|----------------------------|----------|
| Weight in g                | 91 g     |
| VPE                        | 24/144   |
| (Pcs. per inner packaging  |          |
| / pcs. per outer packaging |          |

## Available colours