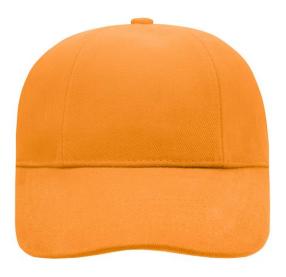

Original cap with turned panels, all the same size

3 embroidered ventilation holes 6 stitching lines on the peak Laminated front panels Padded satin sweatband Clip fastener in mat silver with metal eyelet Super Heavy brushed cotton

Division of cap into 6 segments. Advantage: One of the most popular cap shapes in Europe

Stand: 27.04.2024 - 08:18:09