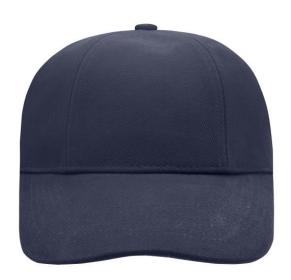

### Original cap with turned panels, all the same size

3 embroidered ventilation holes 6 stitching lines on the peak Laminated front panels Padded satin sweatband Clip fastener in mat silver with metal eyelet Super Heavy brushed cotton