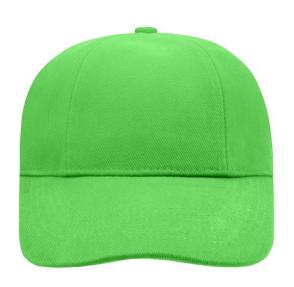

# Original cap with turned panels, all the same size

3 embroidered ventilation holes 6 stitching lines on the peak Laminated front panels Padded satin sweatband Clip fastener in mat silver with metal eyelet Super Heavy brushed cotton

# 6 Panel

Division of cap into 6 segments. Advantage: One of the most popular cap shapes in Europe

Stand: 09.05.2024 - 07:55:33