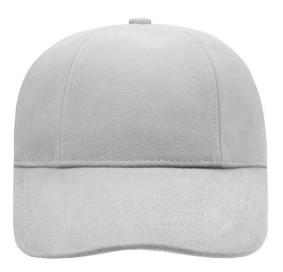

Original cap with turned panels, all the same size

3 embroidered ventilation holes 6 stitching lines on the peak Laminated front panels Padded satin sweatband Clip fastener in mat silver with metal eyelet Super Heavy brushed cotton

Division of cap into 6 segments. Advantage: One of the most popular cap shapes in Europe

Stand: 09.05.2024 - 11:52:18