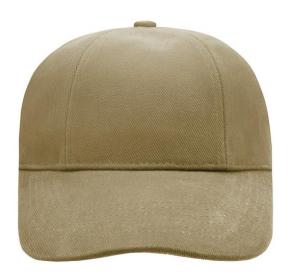

### Original cap with turned panels, all the same size

3 embroidered ventilation holes 6 stitching lines on the peak Laminated front panels Padded satin sweatband Clip fastener in mat silver with metal eyelet Super Heavy brushed cotton