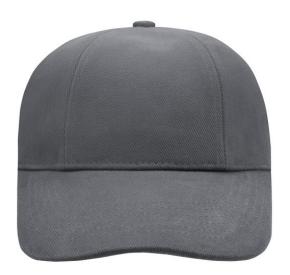

### Original cap with turned panels, all the same size

3 embroidered ventilation holes 6 stitching lines on the peak Laminated front panels Padded satin sweatband Clip fastener in mat silver with metal eyelet Super Heavy brushed cotton