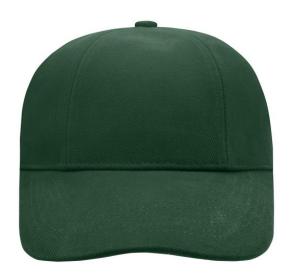

### Original cap with turned panels, all the same size

3 embroidered ventilation holes 6 stitching lines on the peak Laminated front panels Padded satin sweatband Clip fastener in mat silver with metal eyelet Super Heavy brushed cotton

**Fabric:** Outer fabric (350 g/m²): 100%

cotton

Country of origin: Volksrepublik China

Customs tariff number: 65050030