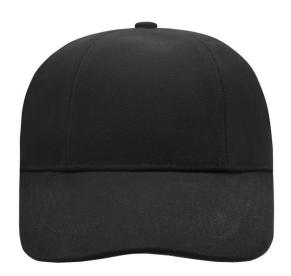

### Original cap with turned panels, all the same size

3 embroidered ventilation holes 6 stitching lines on the peak Laminated front panels Padded satin sweatband Clip fastener in mat silver with metal eyelet Super Heavy brushed cotton