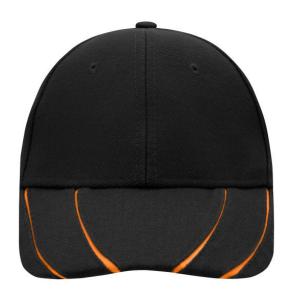

# 6 panel cap

6 embroidered ventilation holes
4 dynamic contrasting stripes on the peak
Laminated front panels
Padded satin sweatband
Clip fastener in mat silver with embroidered eyelet
Super heavy brushed cotton

# 6 Panel

Division of cap into 6 segments. Advantage: One of the most popular cap shapes in Europe

Stand: 29.04.2024 - 10:17:07