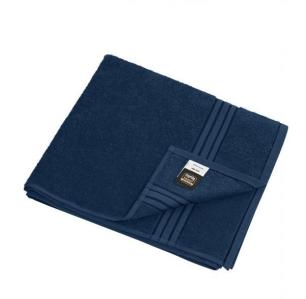

# **MB422 Bath Towel**

## Bath towel made of soft terry

Cotton terry quality Size: 70 x 140 cm

Fabric: Outer fabric (420 g/m²): 100%

cotton

Country of origin: Türkiye

63026000 **Customs tariff number:** 