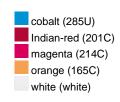

### Available colours

|                            | one size |
|----------------------------|----------|
| Weight in g                | 425 g    |
| VPE                        | 3/24     |
| (Pcs. per inner packaging  |          |
| / pcs. per outer packaging |          |

# Available colours

OEKO-TEX® Standard 100 Spa
OEKO-Tex® CONFIDENCE IN TEXTILES STANDARD 100 18.0.57944 HOHENSTEIN HTTI Tested for harmful substances. www.oeko-tex.com/standard100

Stand: 06.05.2024 - 15:00:10