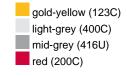

### Available colours

|                            | one size |
|----------------------------|----------|
| Weight in g                | 425 g    |
| VPE                        | 3/24     |
| (Pcs. per inner packaging  |          |
| / pcs. per outer packaging |          |

# Available colours

OEKO-TEX® Standard 100 Spa
OEKO-Tex® CONFIDENCE IN TEXTILES STANDARD 100 18.0.57944 HOHENSTEIN HTTI Tested for harmful substances. www.oeko-tex.com/standard100

Stand: 06.05.2024 - 15:00:10