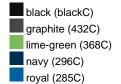

### Available colours

|                            | one size |
|----------------------------|----------|
| Weight in g                | 425 g    |
| VPE                        | 3/24     |
| (Pcs. per inner packaging  |          |
| / pcs. per outer packaging |          |

# Available colours

OEKO-TEX® Standard 100 Spa
OEKO-Tex® CONFIDENCE IN TEXTILES STANDARD 100 18.0.57944 HOHENSTEIN HTTI Tested for harmful substances. www.oeko-tex.com/standard100

Stand: 06.05.2024 - 15:00:10