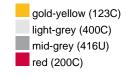

## Guest towel in a lot of colours

Soft cotton terry quality Size: 30 x 50 cm

Fabric: Outer fabric (420 g/m²): 100%

cotton

Country of origin: Türkiye

63026000 **Customs tariff number:** 

### Available colours

|                            | one size |
|----------------------------|----------|
| Weight in g                | 71 g     |
| VPE                        | 25/250   |
| (Pcs. per inner packaging  |          |
| / pcs. per outer packaging |          |

# Available colours

OEKO-TEX® Standard 100 Spa
OEKO-Tex® CONFIDENCE IN TEXTILES STANDARD 100 18.0.57944 HOHENSTEIN HTTI Tested for harmful substances. www.oeko-tex.com/standard100

Stand: 03.05.2024 - 13:00:21