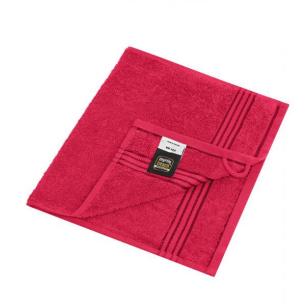

# **MB420 Guest Towel**

## Guest towel in a lot of colours

Soft cotton terry quality Size: 30 x 50 cm

Fabric: Outer fabric (420 g/m²): 100%

cotton

Country of origin: Türkiye

63026000 **Customs tariff number:** 