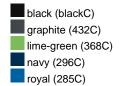

## Guest towel in a lot of colours

Soft cotton terry quality Size: 30 x 50 cm

Fabric: Outer fabric (420 g/m²): 100%

cotton

Country of origin: Türkiye

63026000 **Customs tariff number:** 

### Available colours

|                            | one size |
|----------------------------|----------|
| Weight in g                | 71 g     |
| VPE                        | 25/250   |
| (Pcs. per inner packaging  |          |
| / pcs. per outer packaging |          |

# Available colours

OEKO-TEX® Standard 100 Spa
OEKO-Tex® CONFIDENCE IN TEXTILES STANDARD 100 18.0.57944 HOHENSTEIN HTTI Tested for harmful substances. www.oeko-tex.com/standard100

Stand: 03.05.2024 - 13:00:21