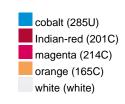

## Guest towel in a lot of colours

Soft cotton terry quality Size: 30 x 50 cm

Fabric: Outer fabric (420 g/m²): 100%

cotton

Country of origin: Türkiye

63026000 **Customs tariff number:** 

### Available colours

|                            | one size |
|----------------------------|----------|
| Weight in g                | 71 g     |
| VPE                        | 25/250   |
| (Pcs. per inner packaging  |          |
| / pcs. per outer packaging |          |

# Available colours

OEKO-TEX® Standard 100 Spa
OEKO-Tex® CONFIDENCE IN TEXTILES STANDARD 100 18.0.57944 HOHENSTEIN HTTI Tested for harmful substances. www.oeko-tex.com/standard100

Stand: 03.05.2024 - 13:00:21