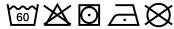

# **MB420 Guest Towel**





## Guest towel in a lot of colours

Soft cotton terry quality Size: 30 x 50 cm

Fabric: Outer fabric (420 g/m²): 100%

cotton

Country of origin: Türkiye

63026000 **Customs tariff number:** 

#### Care instructions:









### Available colours

|                            | one size |
|----------------------------|----------|
| Weight in g                | 71 g     |
| VPE                        | 25/250   |
| (Pcs. per inner packaging  |          |
| / pcs. per outer packaging |          |

| Measurements in cm | one size |
|--------------------|----------|
| Length             | 50,00 cm |
| Width              | 30,00 cm |
| Distance between   | 3,50 cm  |
| border and edge    |          |
| Distance between   | 2,50 cm  |
| border and edge    |          |

# Available colours









OEKO-TEX® Standard 100 Spa
OEKO-Tex® CONFIDENCE IN TEXTILES STANDARD 100 18.0.57944 HOHENSTEIN HTTI Tested for harmful substances. www.oeko-tex.com/standard100

Stand: 06.05.2024 - 21:13:24