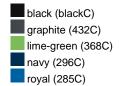

### Available colours

|                            | one size |
|----------------------------|----------|
| Weight in g                | 71 g     |
| VPE                        | 25/250   |
| (Pcs. per inner packaging  |          |
| / pcs. per outer packaging |          |

# Available colours

OEKO-TEX® Standard 100 Spa
OEKO-Tex® CONFIDENCE IN TEXTILES STANDARD 100 18.0.57944 HOHENSTEIN HTTI Tested for harmful substances. www.oeko-tex.com/standard100

Stand: 06.05.2024 - 21:13:24