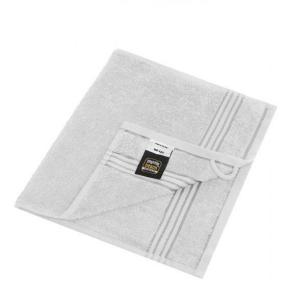

## Guest towel in a lot of colours

Soft cotton terry quality Size: 30 x 50 cm

Fabric:

Outer fabric (420 g/m<sup>2</sup>): 100% cotton

Country of origin:

Türkiye

Customs tariff number:

63026000

| Measurements in cm | one size |
|--------------------|----------|
| Length             | 50,00 cm |
| Width              | 30,00 cm |
| Distance between   | 3,50 cm  |
| border and edge    |          |
| Distance between   | 2,50 cm  |
| border and edge    |          |