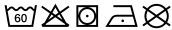

# **MB420 Guest Towel**





## Guest towel in a lot of colours

Soft cotton terry quality Size: 30 x 50 cm

Fabric: Outer fabric (420 g/m²): 100%

cotton

Country of origin: Türkiye

63026000 **Customs tariff number:** 

#### Care instructions:









### Available colours

|                            | one size |
|----------------------------|----------|
| Weight in g                | 71 g     |
| VPE                        | 25/250   |
| (Pcs. per inner packaging  |          |
| / pcs. per outer packaging |          |

| Measurements in cm | one size |
|--------------------|----------|
| Length             | 50,00 cm |
| Width              | 30,00 cm |
| Distance between   | 3,50 cm  |
| border and edge    |          |
| Distance between   | 2,50 cm  |
| border and edge    |          |

# Available colours









OEKO-TEX® Standard 100 Spa
OEKO-Tex® CONFIDENCE IN TEXTILES STANDARD 100 18.0.57944 HOHENSTEIN HTTI Tested for harmful substances. www.oeko-tex.com/standard100

Stand: 29.04.2024 - 00:18:15